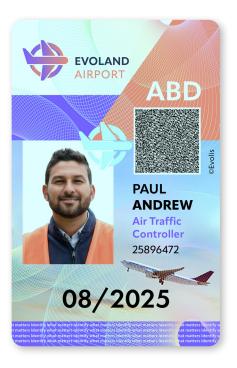

### Optimal security for all your cards.

Agilia has numerous possibilities for **graphic and electrical customization** for greater card security. The choice is yours: microtext, guilloches, UV ink, high-definition QR code, etc.

### **Exceptional print quality**

- · Printing beyond the edge with retransfer printing technology
- · High definition print resolution of 600 dpi
- · Color adjustment via color profile
- · Single or double sided printing\*

### High security and card durability

- · Multiple encoding options
- · Printing of advanced security elements: UV, microtext, guilloches, high-definition QR code
- · Option to apply two layers of retransfer film
- Electromechanical locking system\*

### Our selection for Agilia

- RT 1200 clear film: a high autonomy ribbon for single or double layer use.
- **YMCFK**: a *Fluorescent* (*F*) panel for printing UV elements on your cards.

**YMCKI / YMCKKI**: the *Inhibitor (I)* panel prevents printing on specific areas of the card (magnetic strip, chip, signature strip).