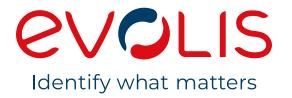

# AGILIA

# Agilia High-Quality Printing.

# Top quality printing on all card types.

This is what Agilia retransfer technology offers you. The retransfer film is the perfect fit for all cards and is highly **adaptable to different materials and technical specifications**, while covering the entire surface for an **attractive finish**.

Add to that a **print resolution of 600 dpi** and color adjustment via **color profile** and you get an exceptional rendering.

### Optimal security for all your cards.

Agilia has numerous possibilities for **graphic and electrical customization** for greater card security. The choice is yours: microtext, guilloches, UV ink, high-definition QR code, etc.

Need a higher level of security? Agilia is compatible with the **lamination module** for the application of laminates, such as varnishes and patches, transparent or with holograms.